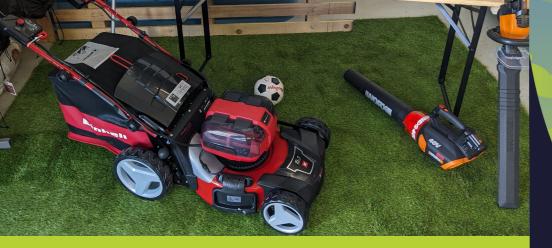

## LAWN CARE RENTALS

E-MOWER / HEDGE TRIMMER STRING EDGER / CHAINSAW LEAF BLOWER

DAY AND WEEKEND

HUNTING / FISHING / SPORTS SHOOTING / RELOADING COURSE / WEAPON RENTALS / PRIVATELY OWNED FIREARMS STORAGE

#### LAWN CARE RENTALS

| ITEM          | DAY / V | WEEKEND* |
|---------------|---------|----------|
| E-Mower       | \$35    | \$60     |
| Hedge Trimmer | \$25    | \$45     |
| String Edger  | \$35    | \$60     |
| Chainsaw      | \$40    | \$75     |
| Leaf Blower   | \$20    | \$35     |
|               |         |          |

Lawn Care Weekend Package \* Includes a battery charger. \$50 cash deposit required.