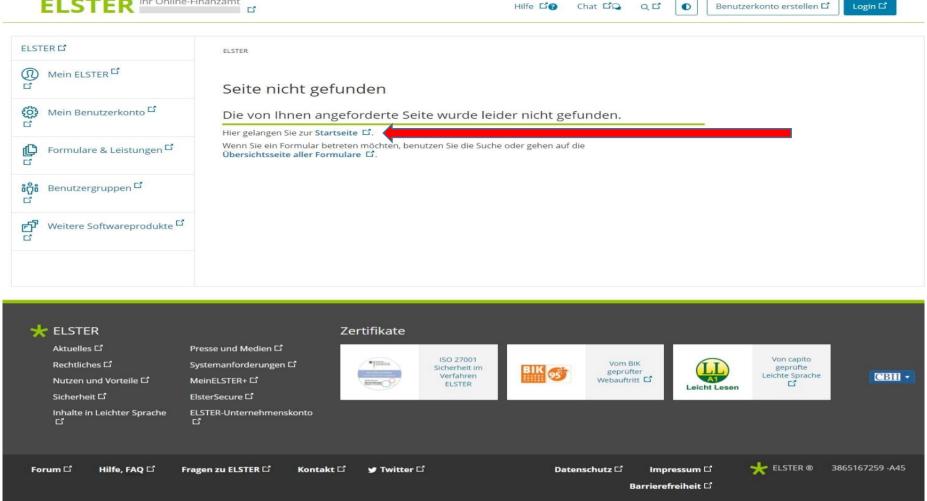

#### **Application Process – German Tax ID**

1) Register on the website – <u>www.elster.de</u>

# Application Process – German Tax ID 2) Forms are available under "Formulare"