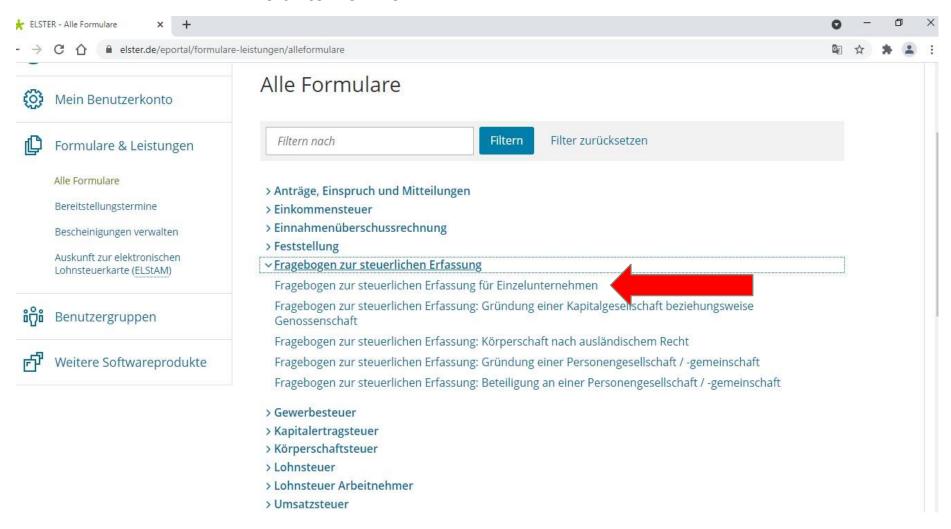

#### **Application Process – German Tax ID**

1) Register on the website – <u>www.elster.de</u>

# Application Process – German Tax ID 2) Forms are available under "Formulare"

#### 3) Fill out form "Fragebogen zur steuerlichen Erfassung fur Einzelunternehmen"